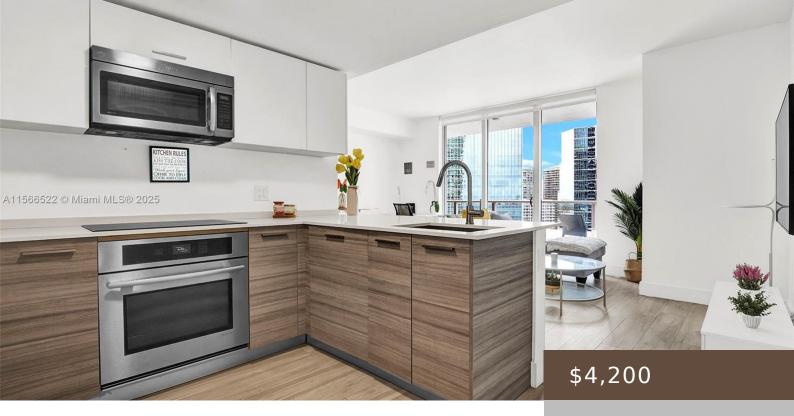

#### 1300 BRICKELL BAY DR 2701

https://brickellhouseapartments.com

BRICKELLHOUSE CONDO UNIT 2701 UNDIV 0.180958% INT IN COMMON ELEMENTS OFF REC 28283-3663 BEAUTIFUL FULLY FURNISHED ONE BEDROOM 1.5 BATH UNIT FOR RENT IN BRICKELL HOUSE ON THE 27TH FLOOR WITH CITY AND PARTIAL WATER VIEWS. AMPLE KITCHEN WITH SS APPLIANCES. WASHER & DRYER INSIDE UNIT. SPACIOUS PRIMARY BEDROOM WITH WALK-IN CLOSET. UNIT CAN BE [...]

Exterior Features: SecurityHighImpactDoors Furnished: Furnished

**Heating:** Central **Interior Features:**BedroomOnMainLevel,FirstFloorEntry,KitchenDiningCombo,LivingDiningRoom

**Appliances:** 

Dryer, Dishwasher, Microwave, Refrigerator, Washer